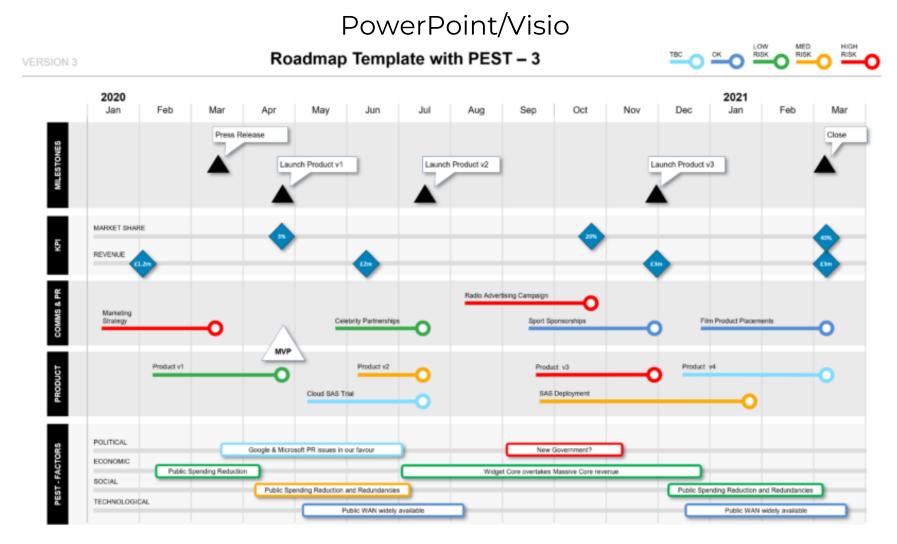

## Roadmaps Layers

Roadmaps can be used to reflect many different outcomes

#### So much more than just a timeline

Communication

To Staff To Customers To Prospects To Competitors